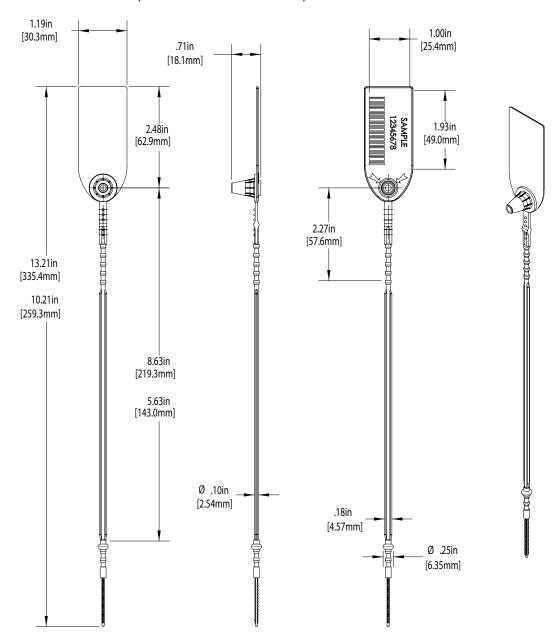

# **DIMENSIONS**

- · Operational Length:
- 9" seal: 6" (228mm; 152.4mm)
- 12" seal: 9" (305mm; 228mm)

# MARKING/PRINTING

- Numbering: 7 digits
- Lettering: 3 lines of 10 characters
- Direct laser marked barcodes on extended flag can be done on white, black, yellow, red or orange seals.
  - For other seal colors (for example blue), a white hot stamped area is applied to laser mark barcodes