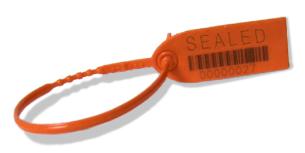

URES**

- Individually numbered &/or printed with company name and logo
- Laser etched barcoding available with extended flag
- Tamper-resistant acetal locking mechanism
- Matted in strips of 10 for ease of use
- Weather resistant withstands extremes of cold and heat

#### **MATERIAL**

• High Density Polyethylene and Acetal

# **DIMENSIONS**

- · Operational Length:
- 9" seal: 6" (228mm; 152.4mm)
- 12" seal: 9" (305mm; 228mm)

# STRENGTH CHARACTERISTICS

• Average pull apart force: 40 lbs (18.1 kg)

# MARKING/PRINTING

- Numbering: 7 digits
- Lettering: 3 lines of 10 characters
- Direct laser marked barcodes on extended flag can be done on white, black, yellow, red or orange seals.
  - For other seal colors (for example blue), a white hot stamped area is applied to laser mark barcodes





# X-Strap Seal



# **STANDARD COLORS**

• Red / Blue / Green / White / Yellow / Orange



# **PACKAGING**

Standard Packing: 1,000 per box in numerical order

Weight:

9" Seals: 10 lbs (4.5kg) per 100012" Seals: 14 lbs (6.4kg) per 1000

Carton Size:

9" Seals: 16" x 15" x 12" (406mm x 381mm x 305mm)
12" Seals: 16" x 15" x 12" (406mm x 381mm x 305mm)