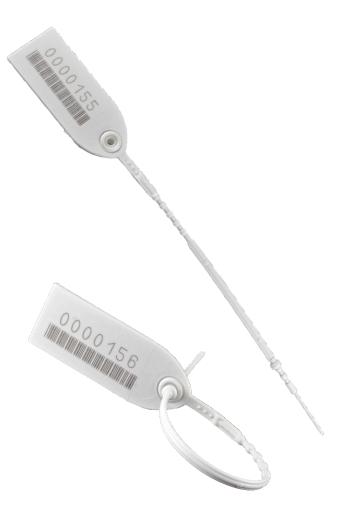

# X-Strap Seal

The X-Strap is a fixed length tamper-evident security seal manufactured with a thin strap. It is ideal for those applications requiring a seal to fit into a small opening or when a tamper evident seal is required in conjunction with a traditional padlock.

# **FEATURES**

- Individually numbered &/or printed with company name and logo
- Laser etched barcoding available with extended flag
- Tamper-resistant acetal locking mechanism
- Matted in strips of 10 for ease of use
- Weather resistant withstands extremes of cold and heat

# MARKING/PRINTING

- Numbering: 7 digits
- Lettering: 3 lines of 10 characters
- Direct laser marked barcodes on extended flag can be done on white, black, yellow, red or orange seals.
  - For other seal colors (for example blue), a white hot stamped area is applied to laser mark barcodes