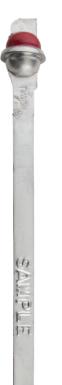

# **Tyden Ball Seal**

The Tyden Ball Seal is a fixed length flat metal strap seal that has been the global standard for tamper indicative truck seals.

## **FEATURES**

- Available as a Standard Product
  - Order online and GET IT NOW, FOR LESS!
- A world standard for more than 100 years and offers the most security for a tamper-indicative
- Double locking ring design provides 100% effective closure
- Seal end is visible for inspection through sight viewing hole
- Removal impossible without leaving evidence of tampering
- Optional safety rolled edge for easy handling