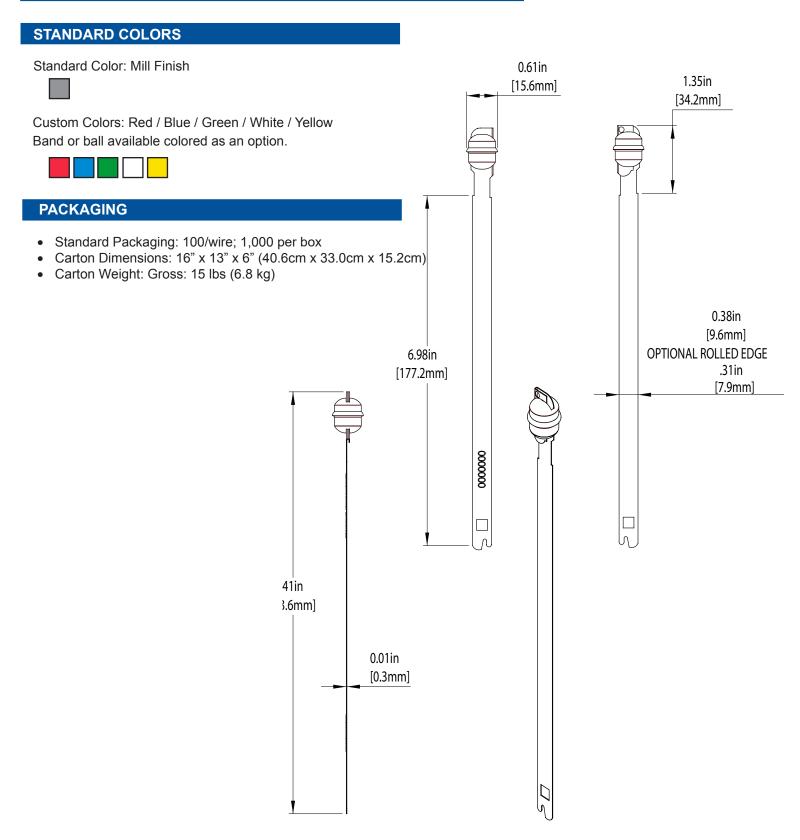

## **FEATURES**

- Available as a Standard Product
  - Order online and GET IT NOW, FOR LESS!
- A world standard for more than 100 years and offers the most security for a tamper-indicative
- Double locking ring design provides 100% effective closure
- Seal end is visible for inspection through sight viewing hole
- Removal impossible without leaving evidence of tampering
- Optional safety rolled edge for easy handling

## **MATERIAL**

- Tin Plated Steel
- Break apart strenth: 110 lbs (50kg)

## **MARKING/PRINTING**

- Minimum quantities apply to customized versions of this product – please call for details
- · Standard: Embossed
- Optional: Ink Jet
- Barcoding available on white or yellow seals