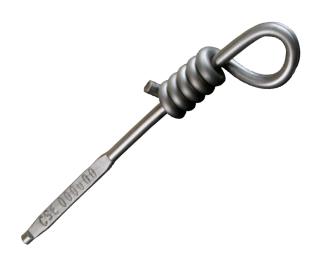

# **Twist Rod Seal**

The Twist Rod is a low cost security seal for use in various applications where high security and tamper indication is needed. Also known as Twist Wire.

## **MARKING/PRINTING**

· Stamped with 7 digits and 3 Characters