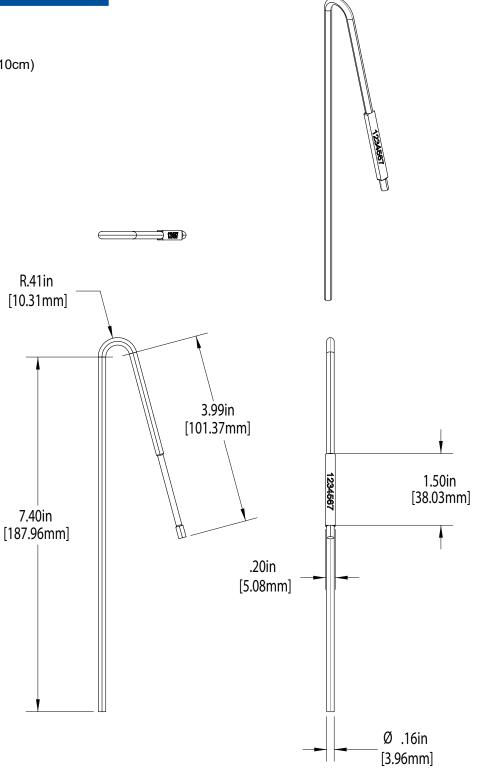

Seal**



The Twist Rod is a low cost security seal for use in various applications where high security and tamper indication is needed. Also known as Twist Wire.

#### **FEATURES**

- · Economical to use
- · Steel rod construction
- Application tool required
- · Remove with bolt cutters

#### **APPLICATIONS**

- Trailers
- Hatches

- Doors
- **Tankers**
- Medical-Waste Containers



## **MATERIAL**

• 30 gauge steel wire

#### **DIMENSIONS**

• 5/32" (4mm) x 7-7/8" (200mm) steel wire

# STRENGTH CHARACTERISTICS

• 1,755 lbs (790 kg)

## **MARKING/PRINTING**

· Stamped with 7 digits and 3 Characters

#### **STANDARD COLOR**

Standard: Raw Steel



# **Twist Rod Seal**



# **PACKAGING**

• Standard Packing: 500

• Carton Weight: 35 lbs (16 kg)

• Carton Size: 11"x11"x4" (28cmx28cmx10cm)