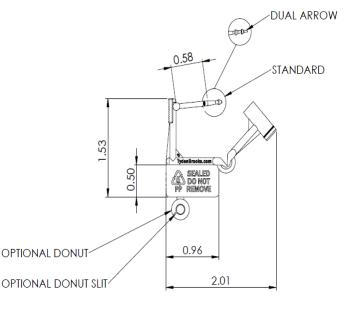

#### DIMENSIONS

• Operational Length: 0.77" (19.5mm)

#### **MARKING/PRINTING OPTIONS**

- Heat stamped logo with or without 7 digits
- Heat stamped 12 Characters and 7 digits
- Back: SEALED DO NOT REMOVE