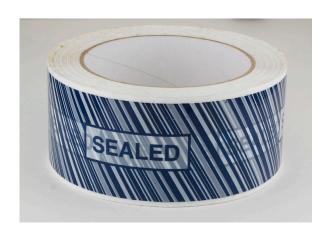

# PTE STANDARD PACKAGING TAPE

PTE tamper evident tape is an economical 1.83 MIL pressure sensitive hot melt polypropylene solution for basic packaging security. It incorporates multiple diagonal lines that cannot be realigned when the tape is cut. It can also feature customized print with your name/logo over the entire length.

## **FEATURES**

- Name/logo/message can be customized on tape surface
- · Available in Red and Blue
- Custom tape comes single color on white, clear, or buff with hot melt adhesive for orders of 216 rolls or more

## **PRINT/SIZE OPTIONS**

- Stocked in blue
- Standard roll is 2" x 330' (50mm x 100m)
- Packing: 36 rolls per case