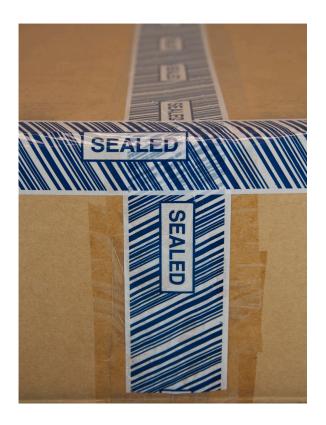

# PTE STANDARD PACKAGING TAPE

PTE tamper evident tape is an economical 1.83 MIL pressure sensitive hot melt polypropylene solution for basic packaging security. It incorporates multiple diagonal lines that cannot be realigned when the tape is cut. It can also feature customized print with your name/logo over the entire length.

## **APPLICATIONS**

- Cartons, Cases and Boxes
- Sealing stretch wrap and shrink film for pallets
- Barrels
- Drums
- Containers
- Bundling