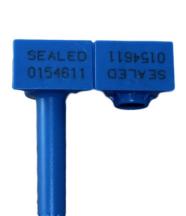

standard for a High Security Seal as outlined in the ISO 17712:2013 specifications.

## **APPLICATIONS**

- Trailer Door Latches
- Container Door Latches

#### **FEATURES**

- Available as a Standard Product
- ISO 17712: 2013 classification High Security
- Large lag on both the bolt and body allows laser printed information to be easily read
- Both parts are numbered to prevent fraud by replacement of either bolt or body
- Parts come attached in a unique package for ease of use and accurate tracking of numbers
- Interlocking joint to protect against tampering

## **MATERIAL**

- Body: ABS Plastic with Steel Insert
- · Bolt: Steel with Plastic Cover

## STRENGTH CHARACTERISTICS

• 3000 lbs. (13.3kN)

#### **DIMENSIONS**

• Bolt Diameter: .45" (11.3mm)

• Operational Length: 2.5" (63.5mm)





# SnapTracker Bolt Seal



# **MARKING/PRINTING**

- Minimum quantities apply to customized versions of this product – please call for details
- Durable laser markings
- Numbering: 8 Digits and 8 Characters

## **COLORS**

• Stock Colors Marked "SEALED": Blue / Yellow



# **PACKAGING**

- 200 seals per box
- Gross Weight: 26 lbs per box (12 kg)
- Box Dimensions: 16" x 12" x 11" (41cm x 31cm x 28cm)