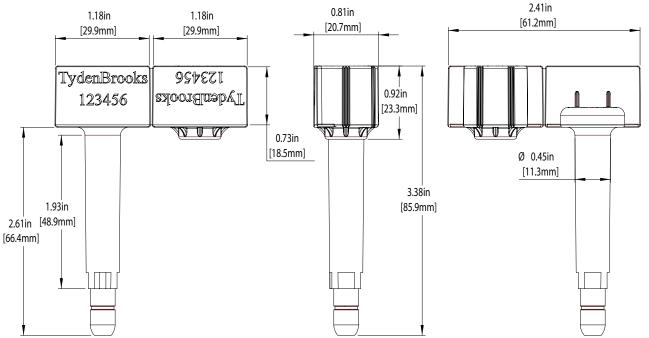

#### **DIMENSIONS**

• Bolt Diameter: .45" (11.3mm)

• Operational Length: 2.5" (63.5mm)