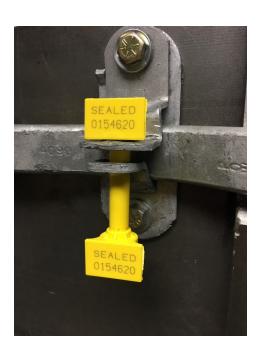

tandard for a High Security Seal as outlined in the ISO 17712:2013 specifications.

## **APPLICATIONS**

- Trailer Door Latches
- Container Door Latches

#### **FEATURES**

- Available as a Standard Product
- ISO 17712: 2013 classification High Security
- Large lag on both the bolt and body allows laser printed information to be easily read
- Both parts are numbered to prevent fraud by replacement of either bolt or body
- Parts come attached in a unique package for ease of use and accurate tracking of numbers
- Interlocking joint to protect against tampering

## **MATERIAL**

- Body: ABS Plastic with Steel Insert
- · Bolt: Steel with Plastic Cover

## STRENGTH CHARACTERISTICS

• 3000 lbs. (13.3kN)

#### **DIMENSIONS**

• Bolt Diameter: .45" (11.3mm)

• Operational Length: 2.5" (63.5mm)





# SnapTracker Bolt Seal



# **MARKING/PRINTING**

- Minimum quantities apply to customized versions of this product – please call for details
- Durable laser markings
- Numbering: 8 Digits and 8 Characters

## **COLORS**

• Stock Colors Marked "SEALED": Blue / Yellow



# **PACKAGING**

- 200 seals per box
- Gross Weight: 26 lbs per box (12 kg)
- Box Dimensions: 16" x 12" x 11" (41cm x 31cm x 28cm)