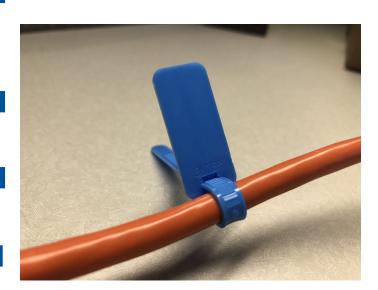

# **ID Tie Seal**

The ID Tie is a medium strength, adjustable security seal designed to be used on any equipment requiring a tamper-resistant locking mechanism and reasonable degree of strength. This adjustable, seal is manufactured out of High Density Polyethylene (HDPE), which enables it to withstand great variances in temperature.

#### **FEATURES**

- High strength strap seal suitable for rough handling environments
- Smooth tail insertion for easy pull-up
- Large flag for improved reablity

## **APPLICATIONS**

- Cable Marking
- Totes

Valves

Maintenance Tags