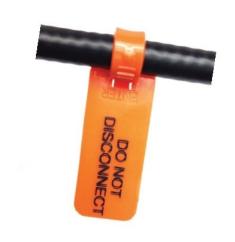

# **ID Tie Seal**

The ID Tie is a medium strength, adjustable security seal designed to be used on any equipment requiring a tamper-resistant locking mechanism and reasonable degree of strength. This adjustable, seal is manufactured out of High Density Polyethylene (HDPE), which enables it to withstand great variances in temperature.

#### **FEATURES**

- High strength strap seal suitable for rough handling environments
- Smooth tail insertion for easy pull-up
- Large flag for improved reablity

## **APPLICATIONS**

- Cable Marking
- Totes

Valves

Maintenance Tags

## **MARKING/PRINTING**

- Heat stamping
- 3 lines up to 12 characters