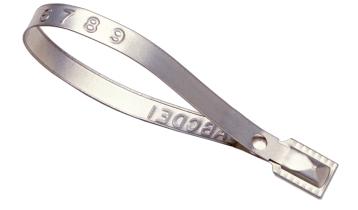

# Guard Lock® Seal

The Guard Lock is an economical flat metal truck seal with rolled edges for ease of handling; available in both tin-plated and painted steel.

#### **FEATURES**

- · Available as a Standard Product
  - Order online and GET IT NOW, FOR LESS!
- This economical, flat metal seal features a hook-lock mechanism that locks securely with one simple motion
- · Rugged seal once engaged, easily verifiable for positive closure
- · Safety rolled edge for easy handling

#### **MATERIAL**

- Made of tin-plated steel, optional painted steel
- Measures 8.375" x 5/16" (212mm x 8mm)
- · Ink Jet marking available
  - 2 lines of up to 10 characters and 10 digits
- Tensile strength: 100 lbf. (0.45 kN)
- Removal: cable cutters (model c-7)