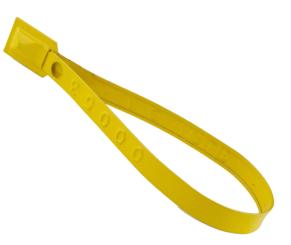

as a Standard Product
  - Order online and GET IT NOW, FOR LESS!
- This economical, flat metal seal features a hook-lock mechanism that locks securely with one simple motion
- · Rugged seal once engaged, easily verifiable for positive closure
- · Safety rolled edge for easy handling

#### **MATERIAL**

- Made of tin-plated steel, optional painted steel
- Measures 8.375" x 5/16" (212mm x 8mm)
- · Ink Jet marking available
  - 2 lines of up to 10 characters and 10 digits
- Tensile strength: 100 lbf. (0.45 kN)
- Removal: cable cutters (model c-7)

### **MARKING/PRINTING**

- Minimum quantities apply to customized versions of this product – please call for details
- Standard: Embossed
- · Optional: Inkjet barcoding
- Cold stamped marking with two lines of up to 17 characters and 5-10 digits





# Guard Lock® Seal



### **COLORS**

Standard Color: Tin / Red / Blue / Green / White / Yellow