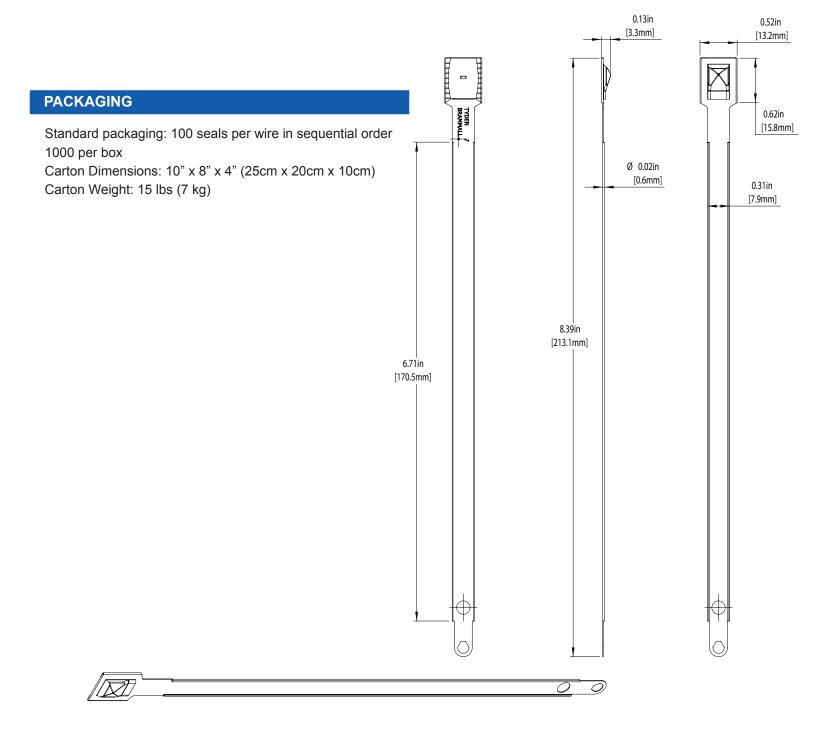

#### **MATERIAL**

- Made of tin-plated steel, optional painted steel
- Measures 8.375" x 5/16" (212mm x 8mm)
- · Ink Jet marking available
  - 2 lines of up to 10 characters and 10 digits
- Tensile strength: 100 lbf. (0.45 kN)
- Removal: cable cutters (model c-7)