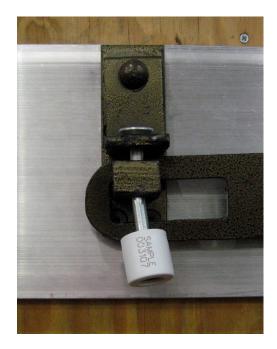

#### STRENGTH CHARACTERISTICS

Average pull apart force strength: 5,103 lb-F (22.70 kN) Removal: GM Style head removal Break off tool designed for removal