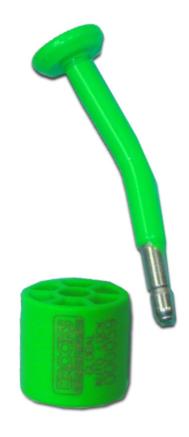

## **Global Auto Lock**

The Global Auto Lock is a specialty case hardened bolt seal designed primarily for railcar shipments of new automobiles. Available in green and white lock bodies for color coding and is easily visible in low light conditions. Lock body can be laser computer marked with logos, bar codes, and human readable numbers.

#### APPLICATIONS

- Rail Cars
- Containers

Truck/Trailer Door

- FEATURES
- High strength, tamper-resistant steel bolt offers extreme durability in all conditions
- Metal locking end
- Features ABS marking body
- 'H' on bottom of seal body to indicate 'High Security'
- Laser Barcode White Only

#### MATERIAL

- · Body: ABS plastic with Steel insert
- Bolt: Hardened Steel

#### DIMENSIONS

Bolt Length: 4" (101 mm) Bolt Diameter: 3/8" (9.5 mm) Body Length: 1.25" (31.75mm) Body Diameter: 1.25" (31.75mm)