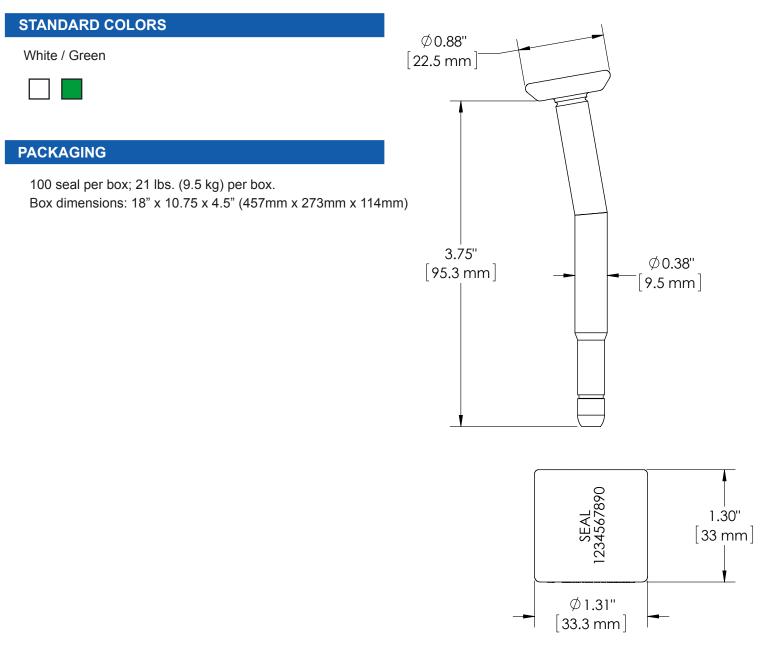

#### DIMENSIONS

Bolt Length: 4" (101 mm) Bolt Diameter: 3/8" (9.5 mm) Body Length: 1.25" (31.75mm) Body Diameter: 1.25" (31.75mm)

#### MARKING/PRINTING

- Laser
- 10 Digits
- 10 Characters