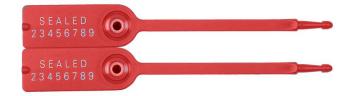

# Gemini Tote Seal

-TydenBrooks

FIXED LENGTH SEAL

The Gemini Tote Security Seal is a dual-numbered fixed length plastic security seal designed specifically to secure tote boxes used to transport merchandise from one location to another. Since totes require two seals to be properly secured, the Gemini Tote Security Seal is always manufactured in "twin" sets with identical numbers.

## FEATURES

- Available as a Standard Product

   Order online and GET IT NOW, FOR LESS!
- Durable, all-plastic, one-piece construction
- Patented tamper-resistant locking mechanism and design
- Thin, flat sealing strap designed to fit most totes
- Identically numbered and hot stamped with a name or logo