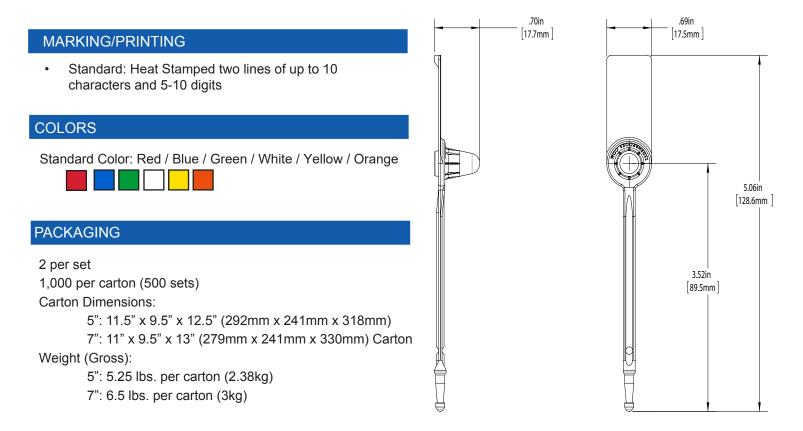

### DIMENSIONS

Standard Length: 5" (127mm) Custom Length: 7" (178mm) Operational Length: 5" Seal: 3" (76mm) 7" Seal: 5" (127mm) Diameter when locked: 5" Seal: 1" (25.4mm)