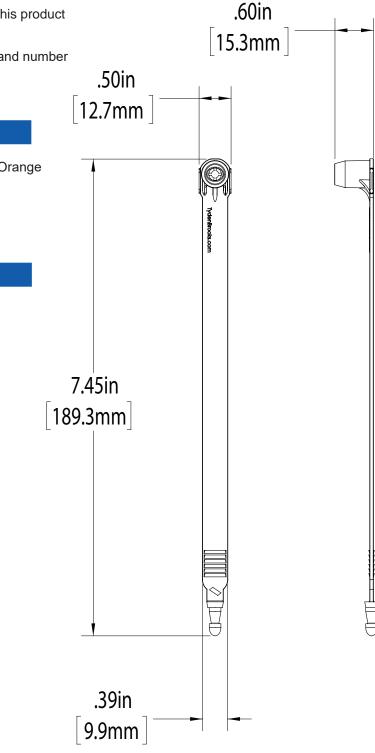

#### DIMENSIONS

- Operational length: 7.0" (178mm)
- Width/Smallest Aperture: 0.40" (10.16mm)