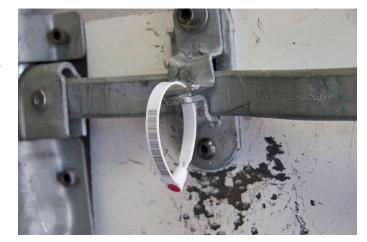

# PLASTIC TRUCK SEAL

The Plastic Truck Seal is the most secure and reliable way to secure your trailer doors and transportation equipment. Because of its patented design, the Plastic Truck Seal is also the easiest to use and the strongest plastic trailer seal available.

#### **MARKING/PRINTING**

- Laser standard marking "SEALED"
- Can be laser marked with barcode, company name, and number
- Logo: 1/4" (6.4mm) x 4" (102mm)
- Up to 17 characters at no extra charge